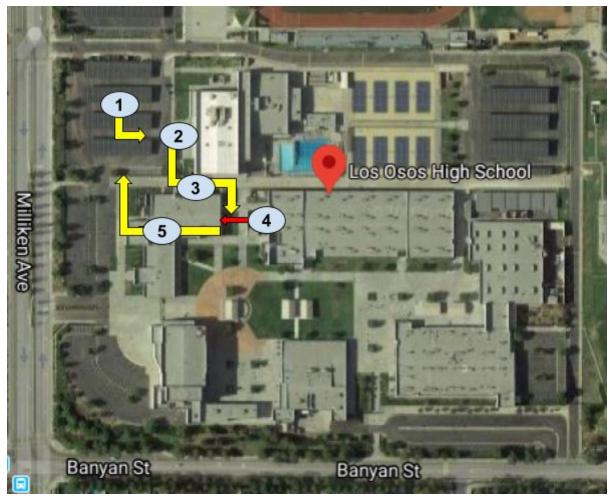

Note: Face coverings must be worn by <u>all</u> parties at <u>all</u> times when on campus, and students must adhere to social distancing markers while in line.

- 1. Students will park in the Student Parking lot.
- 2. Students will proceed down the stairs to the north access road.
- 3. Students will line up along the access road (social distance markers must be observed).
- 4. Students will check out textbooks (and Chromebooks, if still needed) at the outdoor textbook window.
- 5. Students will exit through the Library foyer and proceed along the sidewalk to return to their vehicles.